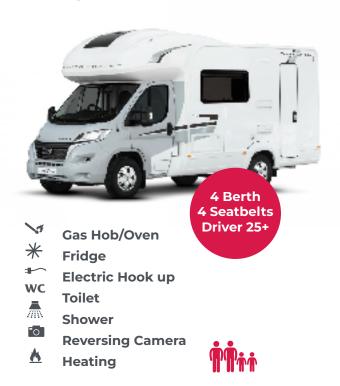

# **Auto-Trail F60**

Gas Hob/Oven

★ Fridge■ Electric Hook up

WC Toilet

Shower

**Reversing Camera** 

TV/DVD

Heating

**Cab Air Conditioning** 