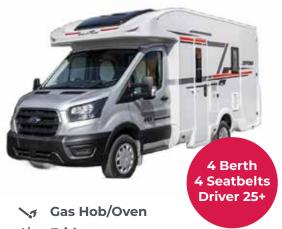

## **Auto-Trail F60**

₩ Gas Hob/Oven

# Fridge

**Electric Hook up** 

WC Toilet

Shower

**Reversing Camera** 

TV/DVD

Heating

Cab Air Conditioning