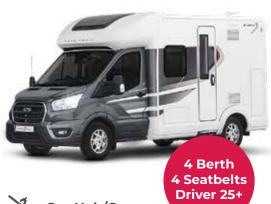

### Zefiro 665

**∦** Fridge

**■** Electric Hook up

WC Toilet

Shower

**™** Bike Rack

Reversing Camera

Heating

TV/DVD

Rear Double Bed