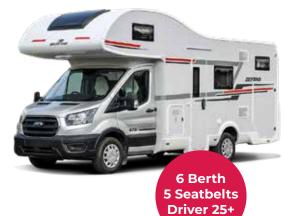

### Zefiro 675

√ Gas Hob/Oven

**∦** Fridge

**≝** Electric Hook up

WC Toilet

Shower

<sup>™</sup> Bike Rack

Reversing Camera

Heating

TV/DVD

**Rear Bunk Beds** 