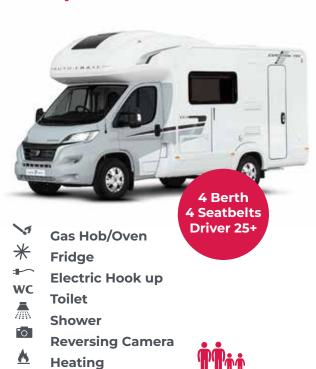

## **Auto-Trail F60**

₩ Gas Hob/Oven

# Fridge

**Electric Hook up** 

WC Toilet

Shower

**Reversing Camera** 

TV/DVD

Heating

Cab Air Conditioning