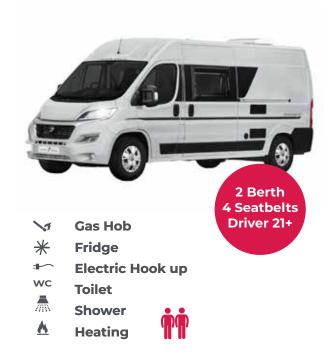

ain/bus station can be organised (contact us for costs)

## Pet Friendly Vehicles

Your pets don't have to miss out on your family trip. We have a number of pet friendly vehicles available for up to two well-behaved pets. There is an additional cost of £40 when booking a pet friendly vehicle.



### Zefiro 675



√ Gas Hob/Oven

**∦** Fridge

**≝** Electric Hook up

WC Toilet

Shower

<sup>™</sup> Bike Rack

Reversing Camera

Heating

TV/DVD

**Rear Bunk Beds** 



## **Auto-Trail F60**



₩ Gas Hob/Oven

# Fridge

**Electric Hook up** 

WC Toilet

Shower

**Reversing Camera** 

TV/DVD

Heating

Cab Air Conditioning



### Zefiro 665



**∦** Fridge

**■** Electric Hook up

WC Toilet

Shower

**™** Bike Rack

Reversing Camera

Heating

TV/DVD

Rear Double Bed



## **Auto-Trail 67 Flex**





# **Expedition C63**





#### **TERMS OF HIRE**

- The hirer must have a full UK driving licence and a valid passport or identity card. All drivers must be between 21 and under 79 years old and hold a drivers licence for a minimum of 2 years (age and requirements may vary depending on vehicle).
- A non-refundable deposit of £250 will be required to secure any booking.
- Smoking is not permitted in any of our vehicles.
- A security deposit of £1,500 must be paid when picking up the vehicle.
   Refundable on return
- The full terms and conditions of hiring our vehicles can be read on our website and will apply at all times for the duration of hire.



We are one of the few locations located right at the start of the North Coast 500 route, meaning we are the perfect place to start or fin