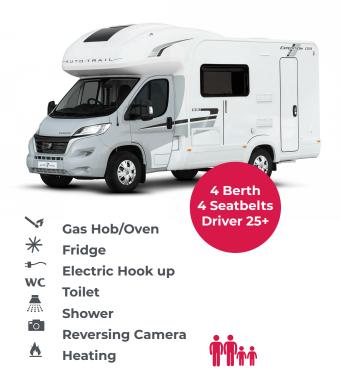

# **Auto-Trail F60**

Gas Hob/Oven

**★** Fridge

Electric Hook up

WC Toilet

Shower

**Reversing Camera** 

TV/DVD

**≜** Heating

To Cab Air Conditioning